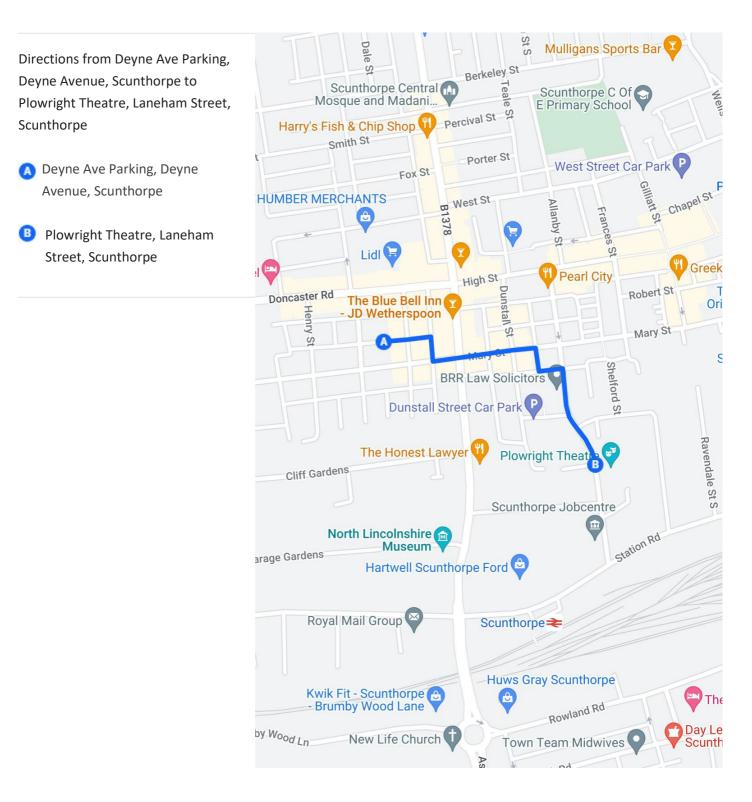

# **Bus Station > The Baths Hall**

Directions from Scunthorpe Bus Station, Scunthorpe to The Baths Hall, Doncaster Road, Scunthorpe

🔼 Scunthorpe Bus Station, Scunthorpe

B The Baths Hall, Doncaster Road, Scunthorpe





# **Bus Station > The Plowright Theatre**

Directions from Scunthorpe Bus Station, Scunthorpe to Plowright Theatre, Laneham Street, Scunthorpe

- 🔼 Scunthorpe Bus Station, Scunthorpe
- Plowright Theatre, Laneham Street, Scunthorpe









# **Deyne Avenue Car Park > Plowright Theatre**





## **Dunstall Street Car Park > The Baths Hall**





## **Dunstall Street Car Park > Plowright Theatre**





# Mary Street Car Park > Plowright Theatre

Directions from Mary Street Car Park, Scunthorpe to Plowright Theatre, Laneham Street, Scunthorpe

- \Lambda Mary Street Car Park, Scunthorpe
- B Plowright Theatre, Laneham Street, Scunthorpe





Directions from Railway Station, Scunthorpe to The Baths Hall, Doncaster Road, Scunthorpe

- 🔼 Scunthorpe Train Station, Scunthorpe
- B The Baths Hall, Doncaster Road, Scunthorpe



# Scunthorpe Train Station > Plowright Theatre

Directions from Railway Station, Scunthorpe to Plowright Theatre, Laneham Street, Scunthorpe

- 🔼 Scunthorpe Train Station, Scunthorpe
- B Plowright Theatre, Laneham Street, Scunthorpe