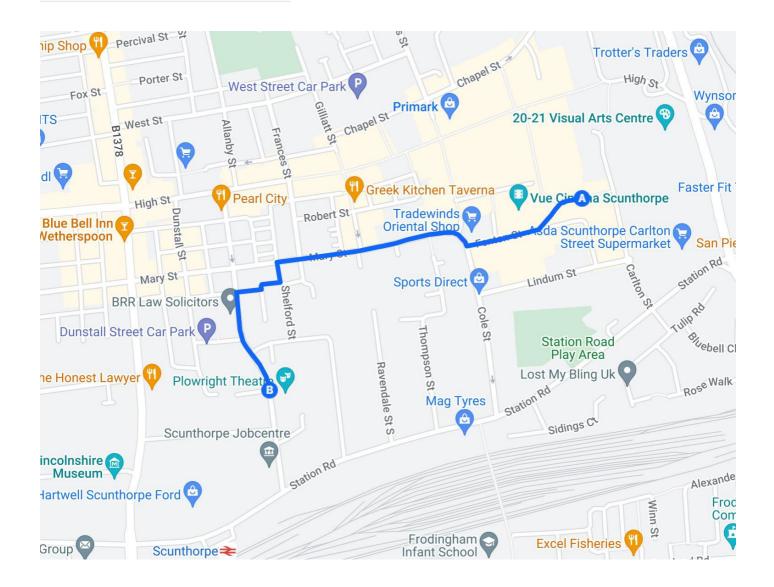

# **Bus Station > The Plowright Theatre**

Directions from Scunthorpe Bus Station, Scunthorpe to Plowright Theatre, Laneham Street, Scunthorpe

- 🔼 Scunthorpe Bus Station, Scunthorpe
- Plowright Theatre, Laneham Street, Scunthorpe