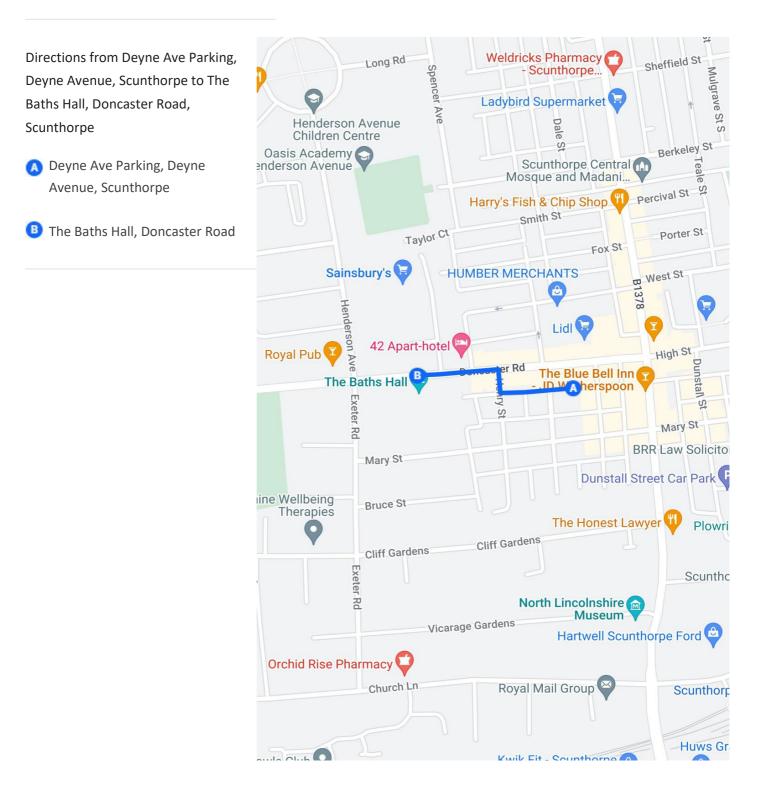

Directions from Railway Station, Scunthorpe to The Baths Hall, Doncaster Road, Scunthorpe

- 🔼 Scunthorpe Train Station, Scunthorpe
- B The Baths Hall, Doncaster Road, Scunthorpe