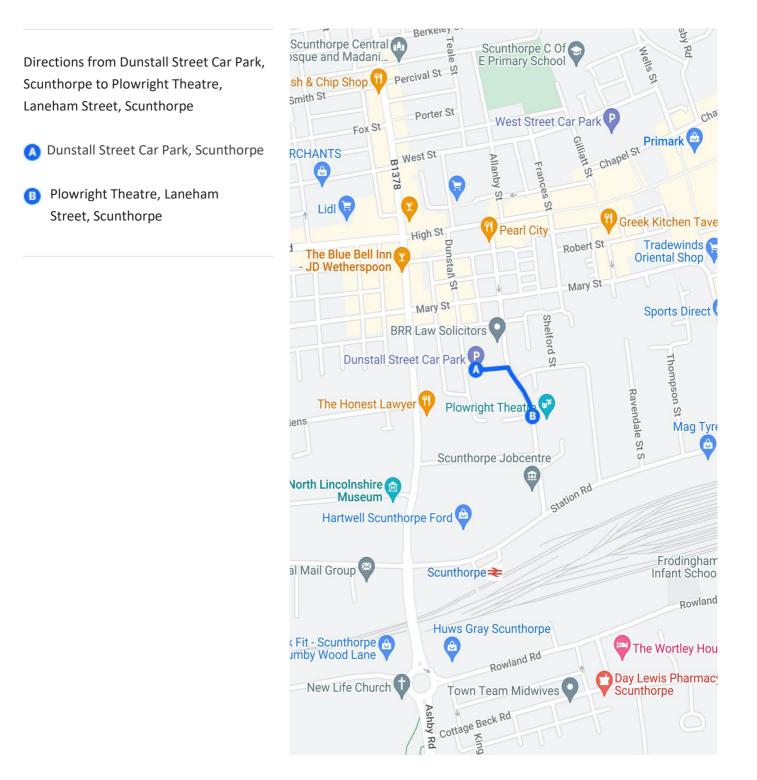

# **Bus Station > The Baths Hall**

Directions from Scunthorpe Bus Station, Scunthorpe to The Baths Hall, Doncaster Road, Scunthorpe

🔼 Scunthorpe Bus Station, Scunthorpe

B The Baths Hall, Doncaster Road, Scunthorpe





# **Bus Station > The Plowright Theatre**

Directions from Scunthorpe Bus Station, Scunthorpe to Plowright Theatre, Laneham Street, Scunthorpe

- 🔼 Scunthorpe Bus Station, Scunthorpe
- Plowright Theatre, Laneham Street, Scunthorpe









# **Deyne Avenue Car Park > Plowright Theatre**





## **Dunstall Street Car Park > The Baths Hall**





## **Dunstall Street Car Park > Plowright Theatre**





# Mary Street Car Park > Plowright Theatre

Directions from Mary Street Car Park, Scunthorpe to Plowright Theatre, Laneham Street, Scunthorpe

- \Lambda Mary Street Car Park, Scunthorpe
- B Plowright Theatre, Laneham Street, Scunthorpe





Directions from Railway Station, Scunthorpe to The Baths Hall, Doncaster Road, Scunthorpe

- 🔼 Scunthorpe Train Station, Scunthorpe
- B The Baths Hall, Doncaster Road, Scunthorpe



# Scunthorpe Train Station > Plowright Theatre

Directions from Railway Station, Scunthorpe to Plowright Theatre, Laneham Street, Scunthorpe

- 🔼 Scunthorpe Train Station, Scunthorpe
- B Plowright Theatre, Laneham Street, Scunthorpe