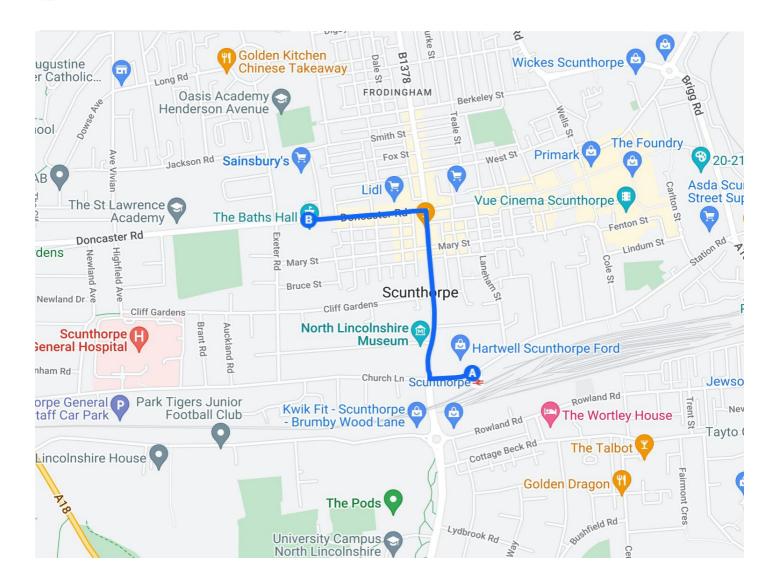

Directions from Railway Station, Scunthorpe to The Baths Hall, Doncaster Road, Scunthorpe

- 🔼 Scunthorpe Train Station, Scunthorpe
- B The Baths Hall, Doncaster Road, Scunthorpe