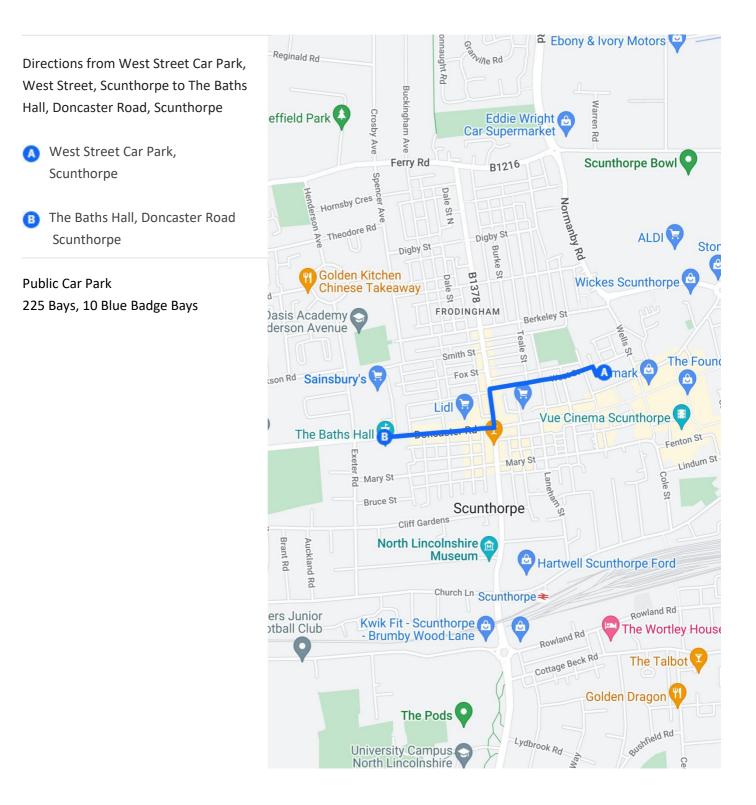

# **Bus Station > The Baths Hall**

Directions from Scunthorpe Bus Station, Scunthorpe to The Baths Hall, Doncaster Road, Scunthorpe

🔼 Scunthorpe Bus Station, Scunthorpe

B The Baths Hall, Doncaster Road, Scunthorpe