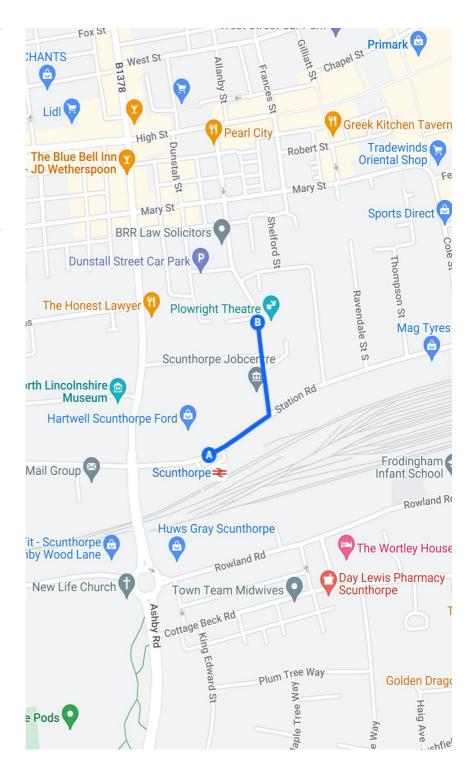

# Scunthorpe Train Station > Plowright Theatre

Directions from Railway Station, Scunthorpe to Plowright Theatre, Laneham Street, Scunthorpe

- 🔼 Scunthorpe Train Station, Scunthorpe
- B Plowright Theatre, Laneham Street, Scunthorpe