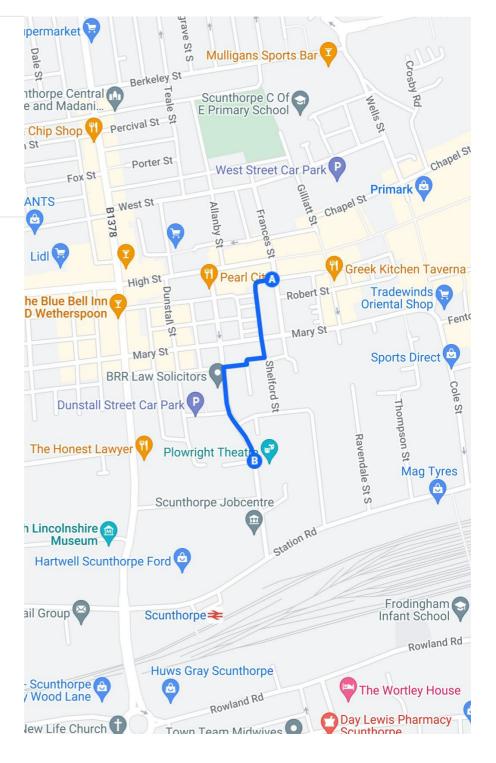

Bus Station, Scunthorpe to The Baths Hall, Doncaster Road, Scunthorpe

🔼 Scunthorpe Bus Station, Scunthorpe

B The Baths Hall, Doncaster Road, Scunthorpe





# **Bus Station > The Plowright Theatre**

Directions from Scunthorpe Bus Station, Scunthorpe to Plowright Theatre, Laneham Street, Scunthorpe

- 🔼 Scunthorpe Bus Station, Scunthorpe
- Plowright Theatre, Laneham Street, Scunthorpe









# **Deyne Avenue Car Park > Plowright Theatre**





## **Dunstall Street Car Park > The Baths Hall**





## **Dunstall Street Car Park > Plowright Theatre**





# Mary Street Car Park > Plowright Theatre

Directions from Mary Street Car Park, Scunthorpe to Plowright Theatre, Laneham Street, Scunthorpe

- \Lambda Mary Street Car Park, Scunthorpe
- B Plowright Theatre, Laneham Street, Scunthorpe





Directions from Railway Station, Scunthorpe to The Baths Hall, Doncaster Road, Scunthorpe

- 🔼 Scunthorpe Train Station, Scunthorpe
- B The Baths Hall, Doncaster Road, Scunthorpe



# Scunthorpe Train Station > Plowright Theatre

Directions from Railway Station, Scunthorpe to Plowright Theatre, Laneham Street, Scunthorpe

- 🔼 Scunthorpe Train Station, Scunthorpe
- B Plowright Theatre, Laneham Street, Scunthorpe