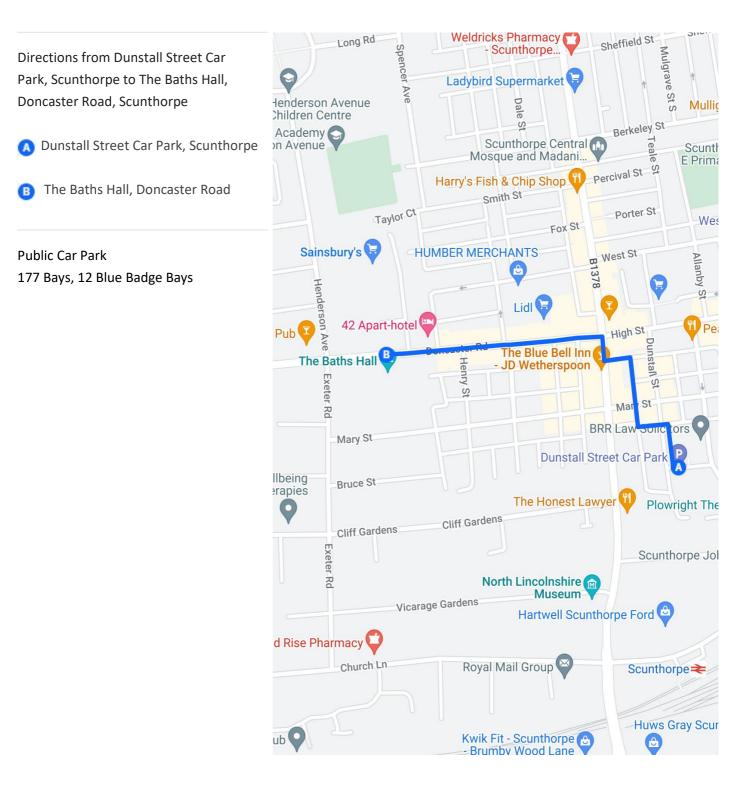

# **Bus Station > The Baths Hall**

Directions from Scunthorpe Bus Station, Scunthorpe to The Baths Hall, Doncaster Road, Scunthorpe

🔼 Scunthorpe Bus Station, Scunthorpe

B The Baths Hall, Doncaster Road, Scunthorpe





# **Bus Station > The Plowright Theatre**

Directions from Scunthorpe Bus Station, Scunthorpe to Plowright Theatre, Laneham Street, Scunthorpe

- 🔼 Scunthorpe Bus Station, Scunthorpe
- Plowright Theatre, Laneham Street, Scunthorpe









# **Deyne Avenue Car Park > Plowright Theatre**





## **Dunstall Street Car Park > The Baths Hall**





## **Dunstall Street Car Park > Plowright Theatre**





# Mary Street Car Park > Plowright Theatre

Directions from Mary Street Car Park, Scunthorpe to Plowright Theatre, Laneham Street, Scunthorpe

- \Lambda Mary Street Car Park, Scunthorpe
- B Plowright Theatre, Laneham Street, Scunthorpe





Directions from Railway Station, Scunthorpe to The Baths Hall, Doncaster Road, Scunthorpe

- 🔼 Scunthorpe Train Station, Scunthorpe
- B The Baths Hall, Doncaster Road, Scunthorpe



# Scunthorpe Train Station > Plowright Theatre

Directions from Railway Station, Scunthorpe to Plowright Theatre, Laneham Street, Scunthorpe

- 🔼 Scunthorpe Train Station, Scunthorpe
- B Plowright Theatre, Laneham Street, Scunthorpe