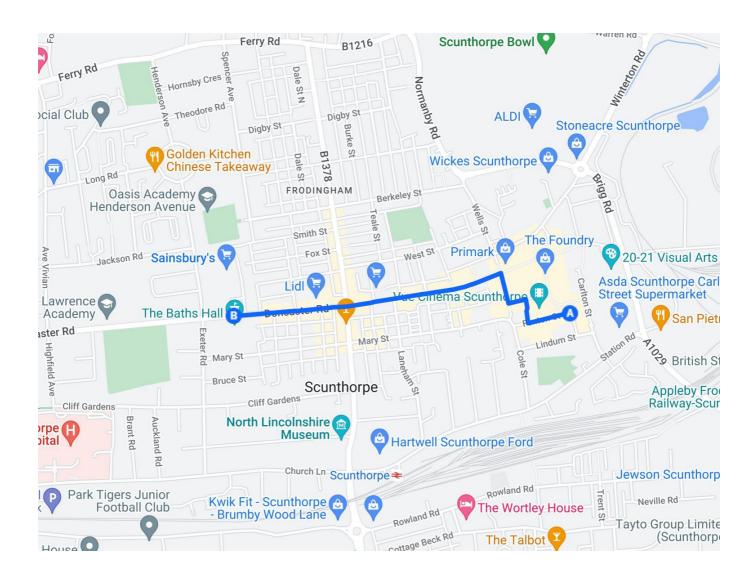

# **Bus Station > The Baths Hall**

Directions from Scunthorpe Bus Station, Scunthorpe to The Baths Hall, Doncaster Road, Scunthorpe

🔼 Scunthorpe Bus Station, Scunthorpe

B The Baths Hall, Doncaster Road, Scunthorpe